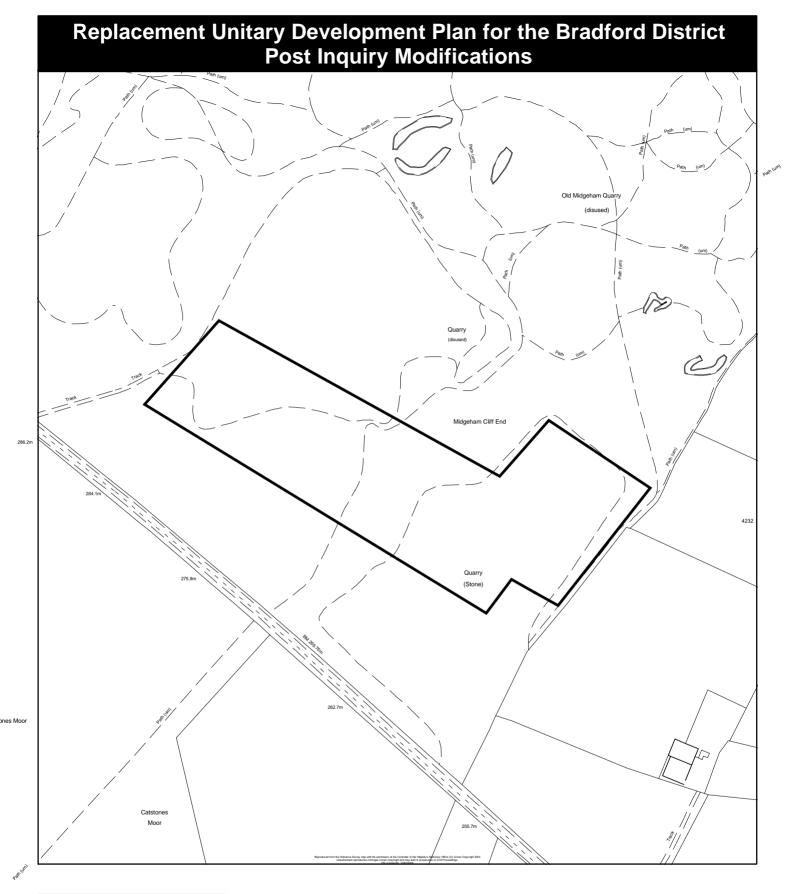

| MOD/S/NR/1                                                  | <sup>Scale.</sup><br>1:2,500 | Area to be shown as an Active Quarry Site<br>under Policy NR1                                       |
|-------------------------------------------------------------|------------------------------|-----------------------------------------------------------------------------------------------------|
| Site reference<br>S/NR1.5                                   | Site Area.<br>2.62 Ha        |                                                                                                     |
| Address<br>Midgeham Cliff End,<br>Ryecroft Road,<br>Harden. | OS Grid Ref.<br>SE 0738      |                                                                                                     |
|                                                             | NORTH                        | © Crown copyright. All rights reserved.<br>City of Bradford Metropolitan District Council 100019304 |